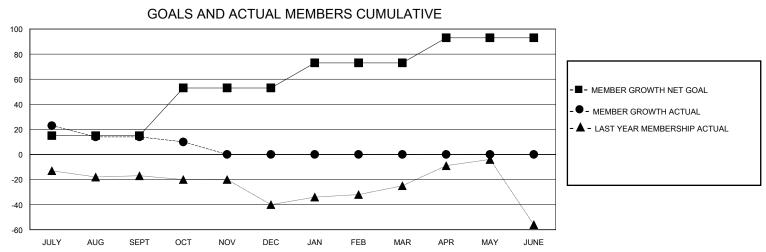

## District 44 H

GMT: LOCATION NEW HAMPSHIRE GMT CA

|               |               |             |               |                       |                        |                         | • • • • • • • • • • • • • • • • • • • •            |
|---------------|---------------|-------------|---------------|-----------------------|------------------------|-------------------------|----------------------------------------------------|
|               | Club          | os          |               | Members               |                        |                         |                                                    |
|               | RESULTS FOR   | R 2024-2025 |               | RESULTS FOR 2024-2025 |                        |                         |                                                    |
| QUARTER       | NEW CLUB GOAL | NEW CLUBS   | DROPPED CLUBS | QUARTER MEME          | BER GROWTH NET<br>GOAL | MEMBER GROWTH<br>ACTUAL | DROPPED<br>MEMBERS ACTUAL<br>(including transfers) |
| JULY/AUG/SEPT | 0             | 1           | 0             | JULY/AUG/SEPT         | 15                     | 56                      | 29                                                 |
| OCT/NOV/DEC   | 1             | 0           | 0             | OCT/NOV/DEC           | 38                     | 9                       | 13                                                 |
| JAN/FEB/MAR   | 0             | 0           | 0             | JAN/FEB/MAR           | 20                     | 0                       | 0                                                  |
| APR/MAY/JUNE  | 0             | 0           | 0             | APR/MAY/JUNE          | 20                     | 0                       | 0                                                  |