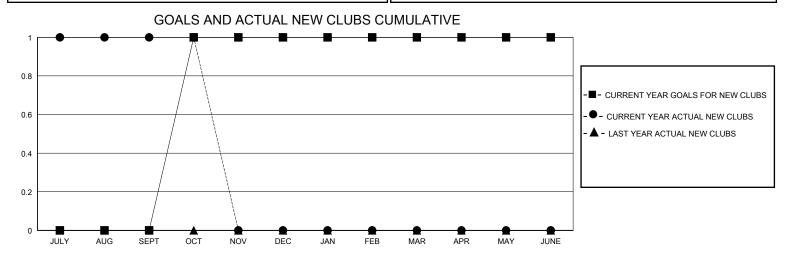

## District 44 H

GMT: LOCATION NEW HAMPSHIRE GMT CA

|               |               |             |               |                       |                        |                         | • • • • • • • • • • • • • • • • • • • •            |
|---------------|---------------|-------------|---------------|-----------------------|------------------------|-------------------------|----------------------------------------------------|
|               | Club          | os          |               | Members               |                        |                         |                                                    |
|               | RESULTS FOR   | R 2024-2025 |               | RESULTS FOR 2024-2025 |                        |                         |                                                    |
| QUARTER       | NEW CLUB GOAL | NEW CLUBS   | DROPPED CLUBS | QUARTER MEME          | BER GROWTH NET<br>GOAL | MEMBER GROWTH<br>ACTUAL | DROPPED<br>MEMBERS ACTUAL<br>(including transfers) |
| JULY/AUG/SEPT | 0             | 1           | 0             | JULY/AUG/SEPT         | 15                     | 56                      | 29                                                 |
| OCT/NOV/DEC   | 1             | 0           | 0             | OCT/NOV/DEC           | 38                     | 9                       | 13                                                 |
| JAN/FEB/MAR   | 0             | 0           | 0             | JAN/FEB/MAR           | 20                     | 0                       | 0                                                  |
| APR/MAY/JUNE  | 0             | 0           | 0             | APR/MAY/JUNE          | 20                     | 0                       | 0                                                  |